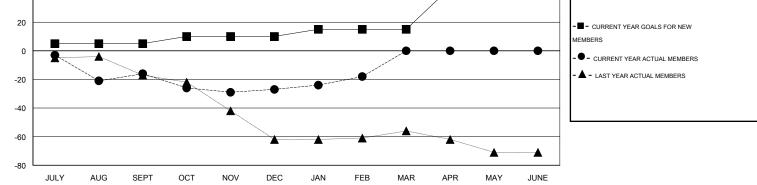

## JERRY SMITH GMT:

 $\mathsf{GMT} \; \mathsf{CA} \; 1$ Clubs Members RESULTS FOR 2013-2014 RESULTS FOR 2013-2014 NEW CLUB ACTUAL NEW ACTUAL ACTUAL NET NEW MEMBER ACTUAL TOTAL ACTUAL ACTUAL NET QUARTER QUARTER GOAL CLUBS DROPPED GAIN/ GOAL MEMBERS DROPPED GAIN/ CLUBS LOSS MEMBERS ADDED LOSS 0 0 1 -1 5 18 34 -16 JULY/AUG/SEPT JULY/AUG/SEPT 0 0 42 -1 5 31 -11 1 OCT/NOV/DEC OCT/NOV/DEC 0 0 0 0 5 8 9 17 JAN/FEB/MAR JAN/FEB/MAR 1 0 0 0 29 0 0 0 APR/MAY/JUNE APR/MAY/JUNE