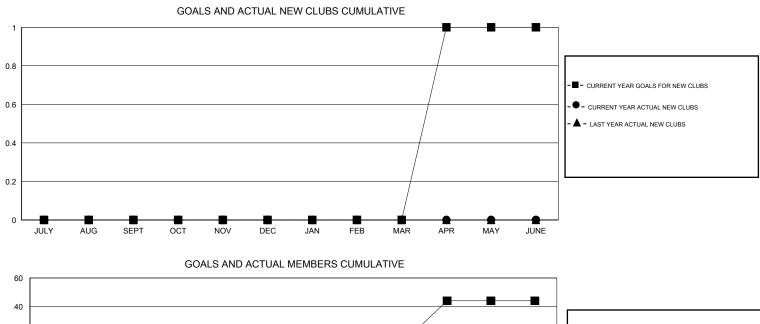

## JERRY SMITH GMT:

 $\mathsf{GMT} \; \mathsf{CA} \; 1$ Clubs Members RESULTS FOR 2013-2014 RESULTS FOR 2013-2014 NEW CLUB ACTUAL NEW ACTUAL ACTUAL NET NEW MEMBER ACTUAL TOTAL ACTUAL ACTUAL NET QUARTER QUARTER GOAL CLUBS DROPPED GAIN/ GOAL MEMBERS DROPPED GAIN/ CLUBS LOSS MEMBERS ADDED LOSS 0 0 1 -1 5 18 34 -16 JULY/AUG/SEPT JULY/AUG/SEPT 0 0 42 -1 5 31 -11 1 OCT/NOV/DEC OCT/NOV/DEC 0 0 0 0 5 8 9 17 JAN/FEB/MAR JAN/FEB/MAR 1 0 0 0 29 0 0 0 APR/MAY/JUNE APR/MAY/JUNE